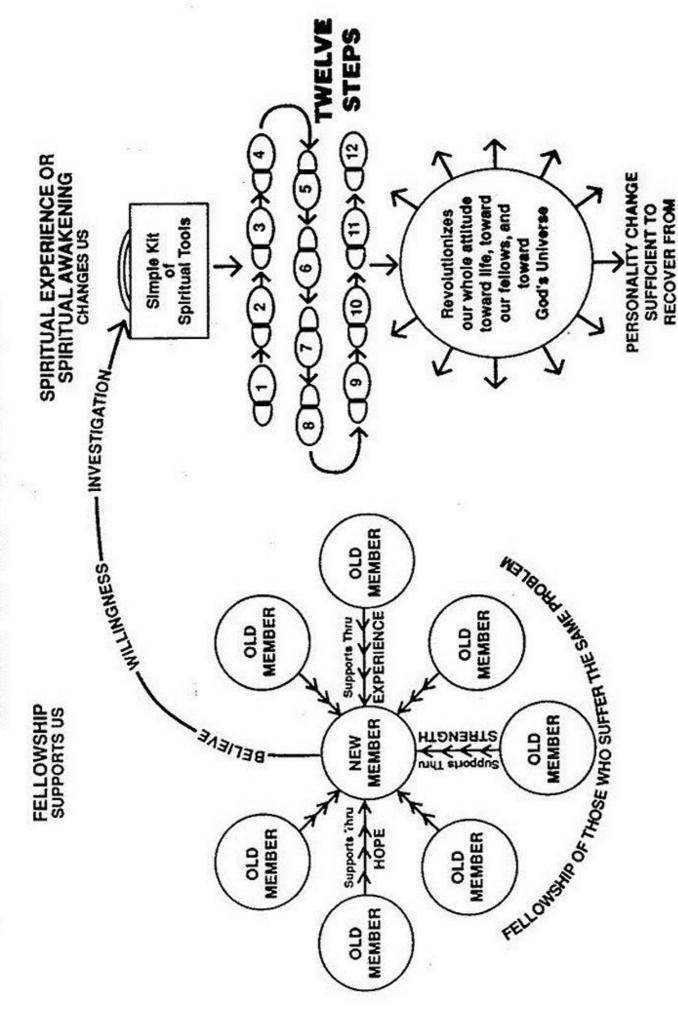

---------------------------------------------------------|
| Doctor's Opinion<br>Chapter 1 - Bill's Story | Chapter 2 - There is A Solution<br>Chapter 3 - More About Alcoholism<br>Chapter 4 - We Agnostics | Chapter 5 - How It Works<br>Chapter 6 - Into Action<br>Chapter 7 - Working With Others |
| STEP 1                                       | STEP 2                                                                                           | STEP 3<br>4<br>5<br>6<br>7<br>8                                                        |
| POWERLESS                                    | POWER                                                                                            | HOW TO 12 FIND POWER                                                                   |



### WHAT IS THE SOLUTION?



ALCOHOLISM

# GLOSSARY OF WORDS USED IN STEPS FOUR AND FIVE

Very accurate, methodical, correct

The essential characteristic of a thing NATURE

Acting, judging, or believing incorrectly

Something done wrongly, an error or mistake

To understand or perceive wrongly

MISTAKE

DEFECT

Lack of something necessary for completeness. - Same as shortcoming

Falling short of what is expected or required. - Same as defect

Occupied or concerned only with one's own affairs. - Same as selfish SELF-CENTERED

Too much concern with one's own welfare or interests and having little or no concern for others - Same as self-centered

A person who seeks only or mainly to further his own interests

SELF-SEEKER

SELFISH

DISHONEST

FEAR

The act or practice of telling a lie, or of cheating. deceiving. steali