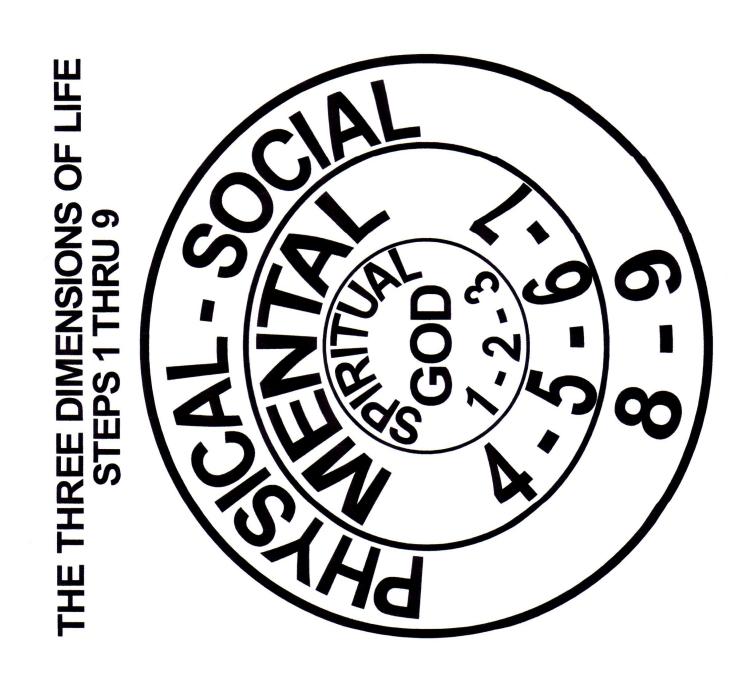

| _      |



### **DAILY INVENTORY**

When we retire at night we constructively review our day. Were we resentful, selfish, dishonest or afraid

| PERSONALITY CHARACTERISTIC<br>OF<br>SELF-WILL | S | PERSONALITY CHARACTERISTICS<br>OF<br>GOD'S WILL |
|-----------------------------------------------|---|-------------------------------------------------|
| SELFISH AND SELF SEEKING                      |   | ☐ INTEREST IN OTHERS                            |
| DISHONESTY                                    |   | ☐ HONESTY                                       |
| FRIGHTENED                                    |   | □ COURAGE                                       |
| INCONSIDERATE                                 |   | ☐ CONSIDERATE                                   |
| PRIDE