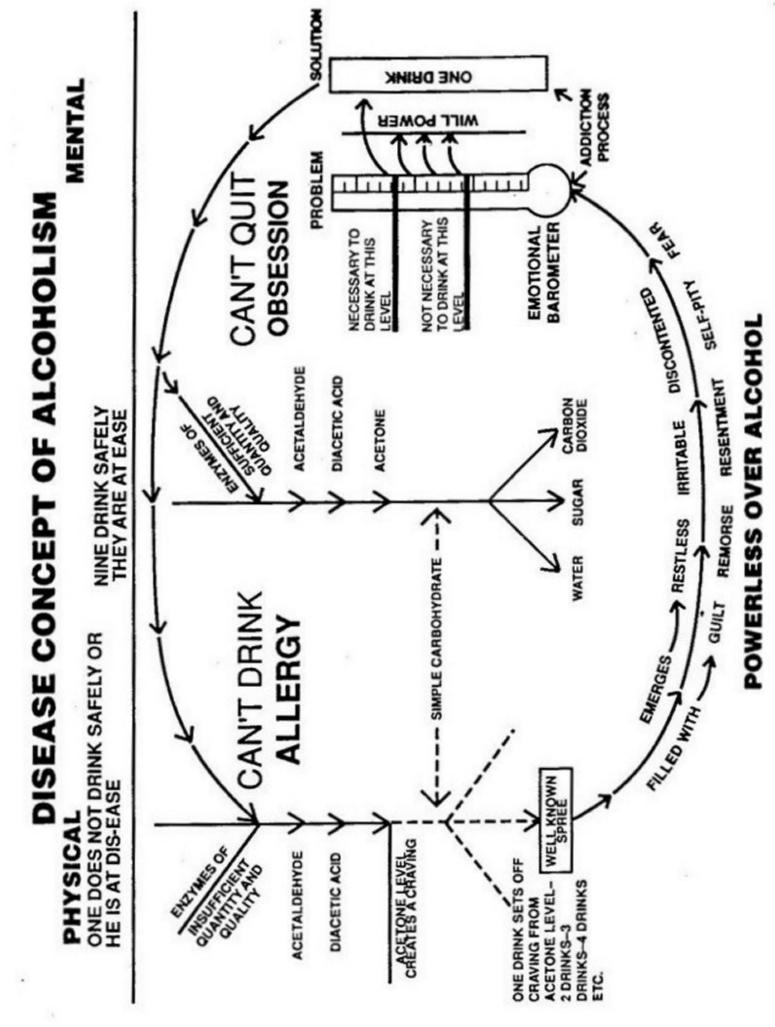

--------------------------------------------------------------------------------------|
| Doctor's Opinion<br>Chapter 1 - Bill's Story | Chapter 2 - There is A Solution<br>Chapter 3 - More About Alcoholism<br>Chapter 4 - We Agnostics | Chapter 5 - How It Works<br>Chapter 6 - Into Action<br>Chapter 7 - Working With Others |
| STEP 1                                       | STEP 2                                                                                           | STEP 3<br>4<br>5<br>6<br>7<br>8                                                        |
| POWERLESS                                    | POWER                                                                                            | HOW TO 12 FIND POWER                                                                   |



### WHAT IS THE SOLUTION?



ALCOHOLISM

# GLOSSARY OF WORDS USED IN STEPS FOUR AND FIVE

Very accurate, methodical, correct

The essential characteristic of a thing NATURE

Acting, judging, or believing incorrectly

Something done wrongly, an error or mistake

To understand or perceive wrongly

MISTAKE

DEFECT

Lack of something necessary for completeness. - Same as shortcoming

Falling short of what is expected or required. - Same as defect

Occupied or concerned only with one's own affairs. - Same as selfish SELF-CENTERED

Too much concern with one's own welfare or interests and having little or no concern for others - Same as self-centered

A person who seeks only or mainly to further his own interests

SELF-SEEKER

SELFISH

DISHONEST

FEAR

The act or practice of telling a lie, or o